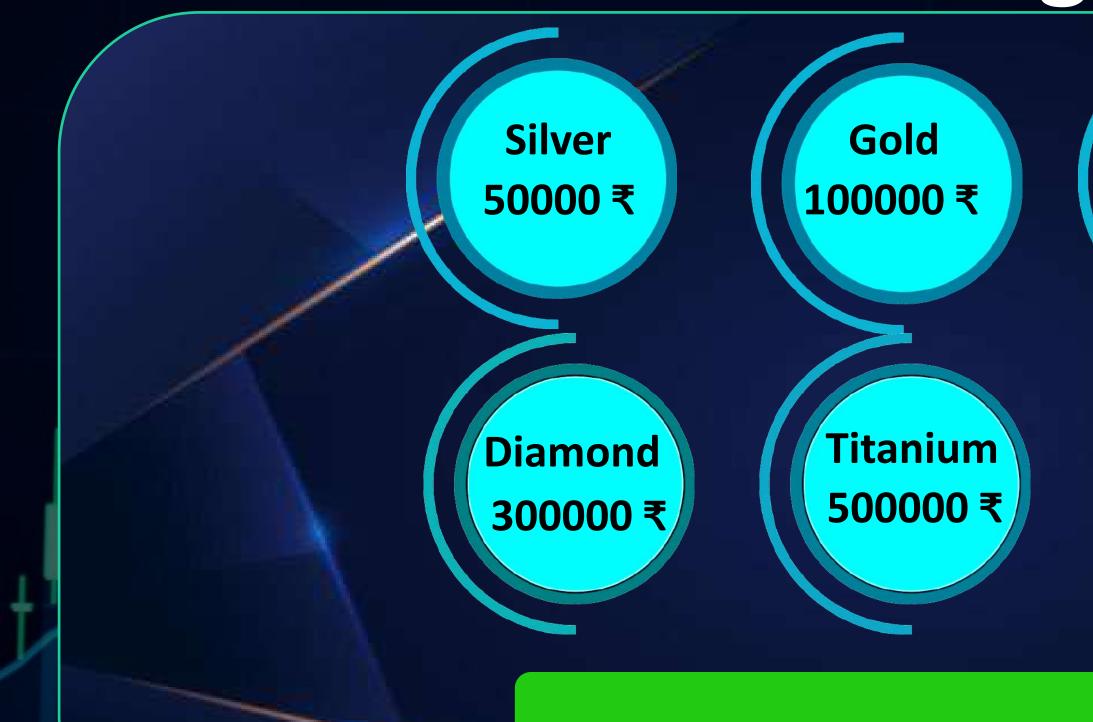

तीय प्रतिभूति और विनिमय बोर्ड Securities and Exchange Board of India



London stock exchange

# TYPES NCOME

**1.Referral Income** 

75.432

2.Level Income **3.ROI Income** 4.Daily Income **5.Monthly Salary Income** 



# 5.41 4.72 ROBINHUD FX TRADE





Robinhud Direct Income Robinhud Level Income Robinhud ROI Income Robinhud Daily Income Robinhud Monthly Salary Income

"// "///11

A STATEMENT TO DO A STATE

1.201 121 (1111)

# Robin Hud Plan

If the user wants to earn more, then he/she can go with Robinhud FX Trade staking plan. Robin hud plan lets its user to get 300% For 90 Days

# **OUR PACKAGE**

J. FFFF





.





2017



\$

# Joining Package



www.robinhudfxtrade.com

# INCLUDING GST

# 1000₹

# JOINING PACKAGE

 $\bigcirc$ 

**ROBINHUD FX TRADE** 

# Robinhud Joining Package



# 300% Return up to 120 Days



Staking Joining Package

www.robinhudfxtrade.com

### Platinum 200000 ₹

### Emerald 1000000₹

# **ROBINHUD FX TRADE**

# **Direct Income**

10%

# Up to 300% Return

On direct user activation, users receive Direct Income up to 10% Instantly. Based on the investment plan and amount, the percentage of Direct Income is:



# **Robinhud Direct Income**

# 15%

# BINHUD FXTRADE

# **Daily Profit** 1% to 25% up to 300% Monday to Saturday

4389

4389





# **Robinhud Level Income**

On the activation, users receive Level Income up to 5 Levels Instantly. Based on the investment plan and amount, the percentage of Level Income is

### Level Income On Investment Plan

| LEVEL   | Trading Fixed Plan |
|---------|--------------------|
| LEVEL 1 | 15%                |