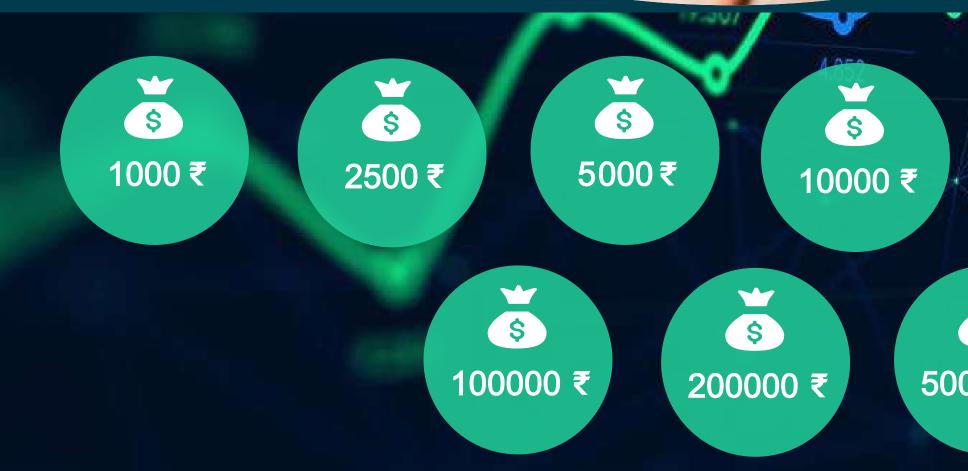

F .

RADE



### National Stock Exchange

फुलफॉर्म.com

FullForm.blog



Ministry of Finance Government of India





Gad \* MCMXN \*

### NATIONAL FUTURES ASSOCIATION



### भारतीय प्रतिभूति और विनिमय बोर्ड Securities and Exchange Board of India



London stock exchange

# TYPES NCOME

**1.Referral Income** 

75.432

2.Level Income **3.ROI Income** 4.Daily Income **5.Monthly Salary Income** 



# 5.41 4.72 ROBINHUD FX TRADE





Robinhud Direct Income Robinhud Level Income Robinhud ROI Income Robinhud Daily Income Robinhud Monthly Salary Income

"// "///11

A STATEMENT TO DO A STATE

1.201 121 (1111)

# Robin Hud Plan

If the user wants to earn more, then he/she can go with Robinhud FX Trade staking plan. Robin hud plan lets its user to get 300% For 90 Days

# **OUR PACKAGE**

J. FFFF





.





2017



\$

# Joining Package



www.robinhudfxtrade.com

# INCLUDING GST

# 1000₹

# JOINING PACKAGE

 $\bigcirc$ 

**ROBINHUD FX TRADE** 

# Robinhud Joining Package



# 300% Return up to 120 Days



Staking Joining Package

www.robinhudfxtrade.com

### Platinum 200000 ₹

### Emerald 1000000₹

# **ROBINHUD FX TRADE**

# **Direct Income**

10%

# Up to 300% Return

On direct user activation, users receive Direct Income up to 10% Instantly. Based on the investment plan and amount, the percentage of Direct Income is:



# **Robinhud Direct Income**

# 15%

# BINHUD FXTRADE

# **Daily Profit** 1% to 25% up to 300% Monday to Saturday

4389

4389





# **Robinhud Level Income**

On the activation, users receive Level Income up to 5 Levels Instantly. Based on the investment plan and